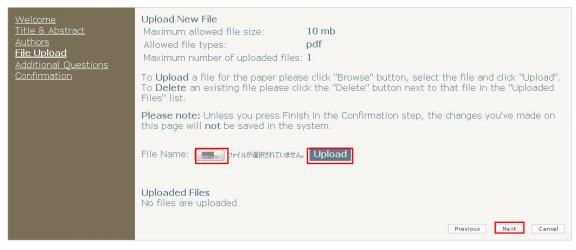

### Select your PDF, and Click "Upload", and Click "Next"

Edit Camera-Ready Submission: Paper ID: 386, Title: Sample Paper